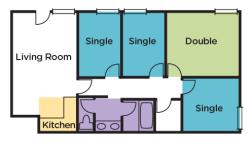

## **SAMPLE LAYOUTS\***

**Residence Hall Suite** 

#### Apartment

\* Floor plans may vary with guest room type. Other room configurations available.