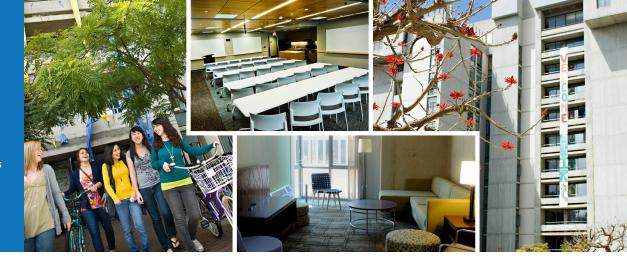

# **MUIR COLLEGE**

Located on the west side of campus, Muir Housing surrounds a grassy quad where conference guests can study, play Frisbee, and socialize. The Mandeville Center for the Performing Arts, the Natatorium swimming complex, recreation fields, volleyball, basketball and tennis courts, plus two campus gymnasiums are all a short walk from the residential areas.

#### ACCOMMODATIONS

Two high-rise residence halls feature suites of primarily triple rooms (and some singles) with common area spaces to gather and study. Located across the quad are two apartment complexes, Tamarack and Tuolumne. Tamarack Apartments is housed in a 9-story midrise apartment building complete with elevators and LEED Gold Certification. Accommodations include living rooms, kitchens, and bedroom space for up to 6 guests in combinations of single and double rooms. Tuolumne apartments house up to 5 guests with a living room, a small kitchen, bathroom, storage room, one double bedroom, and 2 or 3 single rooms.

#### **MEETING SPACES**

Muir College features several neighborhood meetings rooms, including Mariposa and Sequoia located on the first level of Tamarack and accommodating 15-80 guests. The residential halls include large floor lounges and an additional meeting room on the 11th floor of Tioga, featuring stunning ocean views. The Faculty Club is also located nearby.

### DINING

Pines, located in the center of the Muir Housing community, offers customers an all-you-care-to-eat menu in a lofted, open concept space with tons of windows and saturated color.