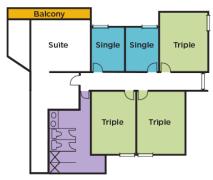

## **SAMPLE LAYOUTS\***

**Residence Hall Suite** 

#### Apartment

\* Floor plans may vary with guest room type. Other room configurations available.