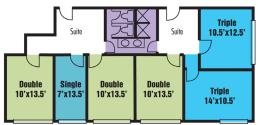

available in all residential areas. Option for Triton Blue and Triton Gold housekeeping services.

#### **MEETING SPACES**

Revelle College offers a range of meeting rooms including Revelle Conference Rooms A/B/C, Blake Commuter and 4th Floor Lounges, The Formal Lounge, and outdoor patio and green roof space (with ocean views). Easy access to nearby classrooms in York and Galbraith Halls.

#### **DINING**

64 Degrees, one of the newest dining facilities, serves an all-you-care-to-eat menu and boasts a beautiful ambiance, with floor to ceiling windows and modern furnishings. Sixty-Four North\* is a full-service restaurant, featuring a fresh, seasonal menu and lighter international cuisine.

\*Subject to closures during summer months.

## **SAMPLE LAYOUTS\***

## Blake/Argo Residence Hall



#### Fleet Residence Hall



## **CDK Apartments**



<sup>\*</sup> Floor plans may vary with guest room type. Other room configurations available.