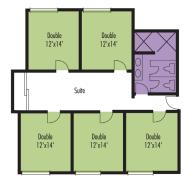

areas. Option for Triton Blue and Triton Gold housekeeping services.

#### **MEETING SPACES**

Revelle College offers a range of meeting rooms including Revelle Conference Rooms A/B/C, Blake Commuter and 4th Floor Lounges, The Formal Lounge, and outdoor patio and green roof space (with ocean views). Easy access to nearby classrooms in York and Galbraith Halls.

#### **DINING**

64 Degrees, one of the newest dining facilities, serves an all-you-care-to-eat menu and boasts a beautiful ambiance, with floor to ceiling windows and modern furnishings. Sixty-Four North\* is a full-service restaurant, featuring a fresh, seasonal menu and lighter international cuisine.

\*Subject to closures during summer months.

## **SAMPLE LAYOUTS\***

## Blake/Argo Residence Hall



#### Fleet Residence Hall



## **CDK Apartments**



<sup>\*</sup> Floor plans may vary with guest room type. Other room configurations available.