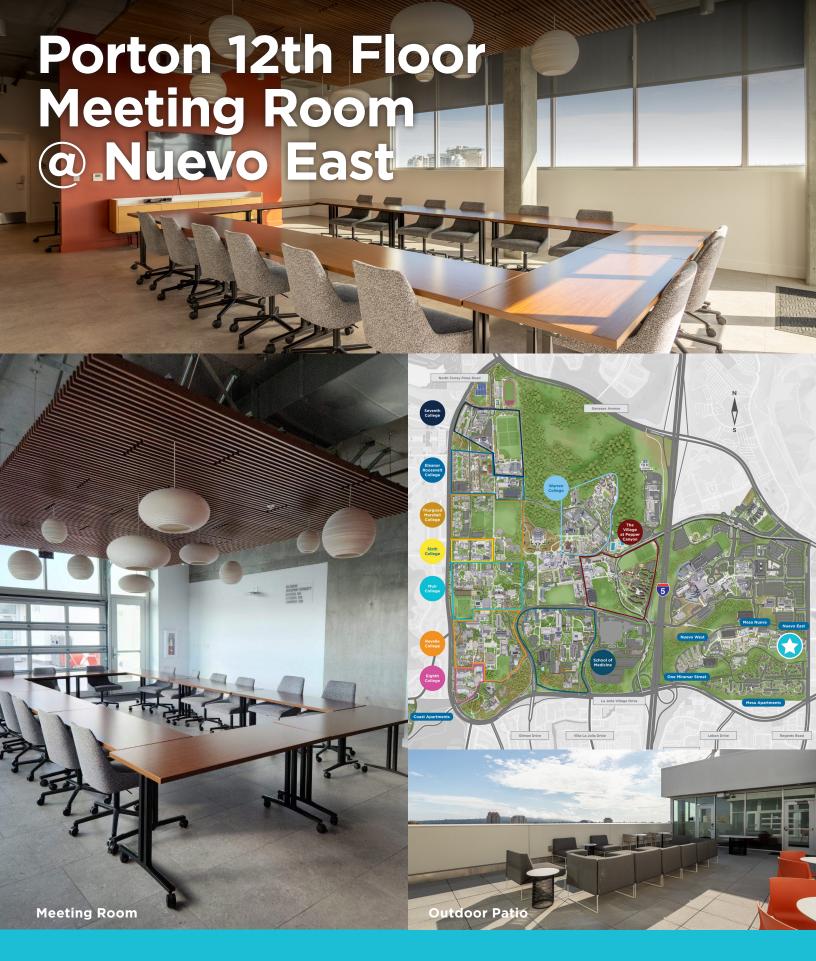

Nuevo East is UC San Diego's largest graduate and professional housing community that's conveniently located close to campus. Nuevo East includes a resource center, The Exchange, that offers multi-purpose rooms, gathering spaces and spacious outdoor patios that are perfect for corporate events, receptions, lectures, or meetings.