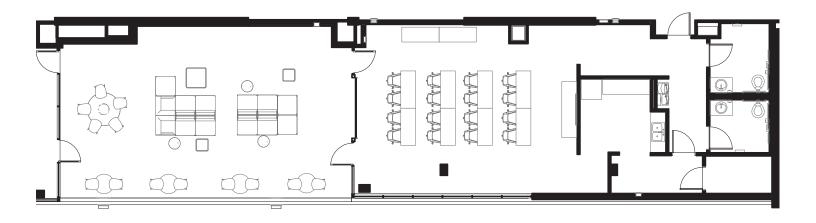

## **ROOM SETUP CAPACITIES**

| Room   | Square Feet | Maximum<br>Occupancy | Classroom | Boardroom | Hollow Square | Reception |
|--------|-------------|----------------------|-----------|-----------|---------------|-----------|
| Porton | 705 sq. ft. | 40                   | 15 - 20   | 10        | 20            | 40        |