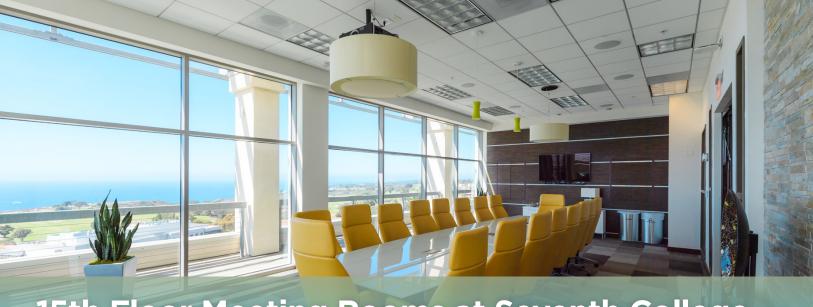

## 15th Floor Meeting Rooms at Seventh College Tower West, Building 1

Located on the 15th floor at Seventh College, this space on the northwest end of campus offers expansive views of the coast, mountains, and Torrey Pines Golf Course. The meeting rooms boast a relaxed floor plan with three layout options, flexible seating arrangements, and complimentary access to in-house audio visual equipment.