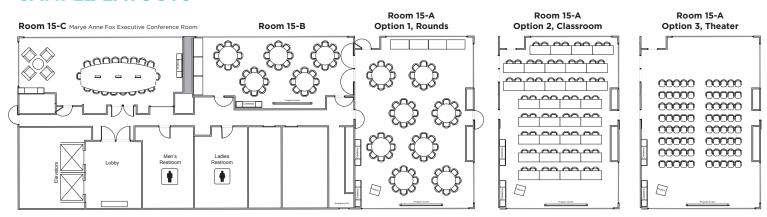

## **SAMPLE LAYOUTS**

## **ROOM SETUP CAPACITIES**

| Room | Square Feet  | Dimensions | Maximum<br>Occupancy | Lecture/<br>Theater | Classroom | Hollow Square | Rounds | U-Shape |
|------|--------------|------------|----------------------|---------------------|-----------|---------------|--------|---------|
| 15-A | 1449 sq. ft. | 46'x31.5'  | 105                  | 100                 | 60        | 42            | 80     | 34      |
| 15-B | 900 sq. ft.  | 20'x45'    | 65                   | 48                  | 30        | 28            | 40     | 18      |
| 15-C | 840 sq. ft.  | 20'x42'    | 18                   |                     |           |               |        | 17      |