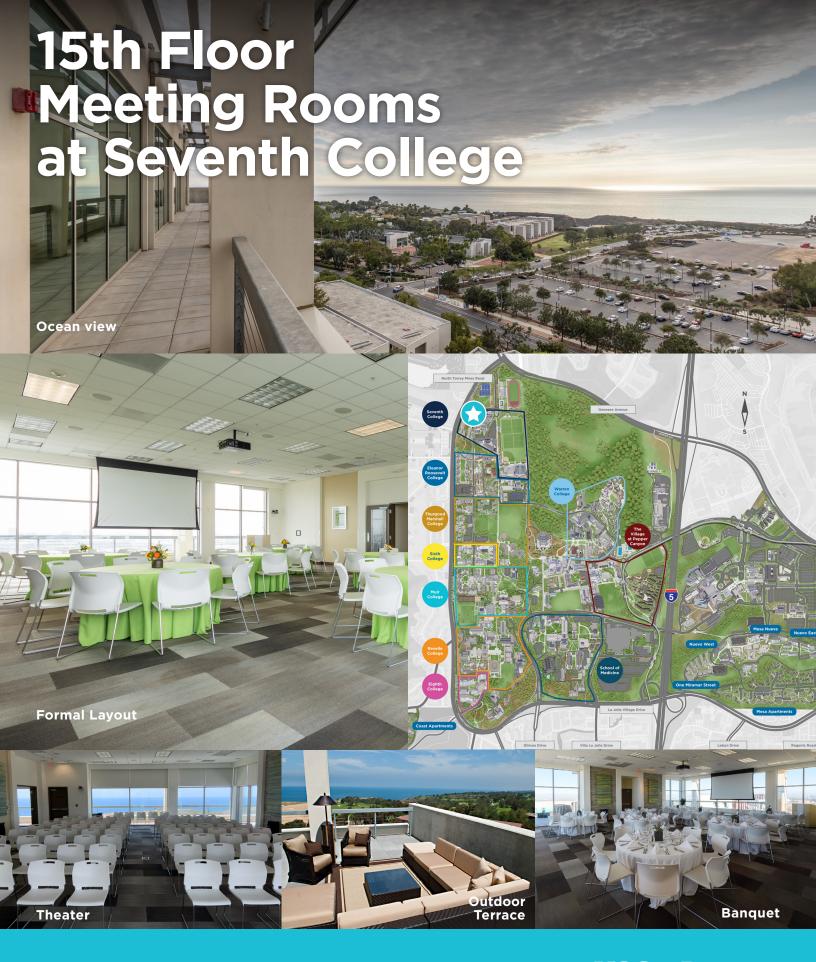

## 15th Floor Meeting Rooms at Seventh College Tower West, Building 1

Located on the 15th floor at Seventh College, this space on the northwest end of campus offers expansive views of the coast, mountains, and Torrey Pines Golf Course. The meeting rooms boast a relaxed floor plan with three layout options, flexible seating arrangements, and complimentary access to in-house audio visual equipment.