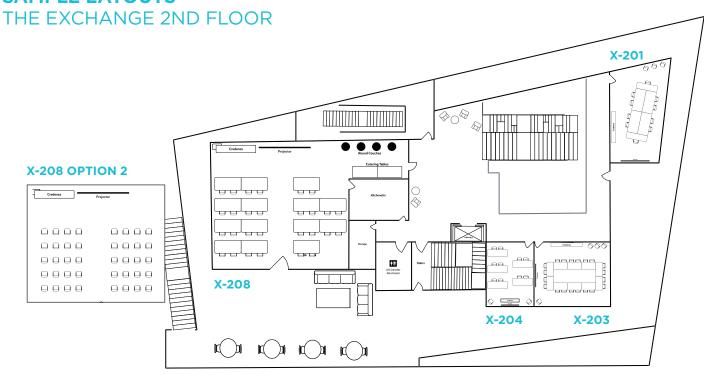

Nuevo East is UC San Diego's largest graduate and professional housing community that's conveniently located close to campus. Nuevo East includes a resource center, The Exchange, that offers multi-purpose rooms, gathering spaces and spacious outdoor patios that are perfect for corporate events, receptions, lectures, or meetings.

## **SAMPLE LAYOUTS**



## **ROOM SETUP CAPACITIES**

| Room       | Square Feet     | Maximum<br>Occupancy | Classroom | Boardroom | Hollow Square | Theater | Reception |
|------------|-----------------|----------------------|-----------|-----------|---------------|---------|-----------|
| X-208      | 1050 sq. ft.    | 60                   | 28        | 20        |               | 40      | 50        |
| X-203      | 521 sq. ft.     | 15                   | 12        |           | 14            |         |           |
| X-201, 204 | 306-330 sq. ft. | 15                   | 8         | 10        |               |         |           |
| X-124      | 314 sq. ft.     | 22                   | 22        | 15        |               |         |           |

<sup>†</sup>4-hour minimum booking required. Limited availa