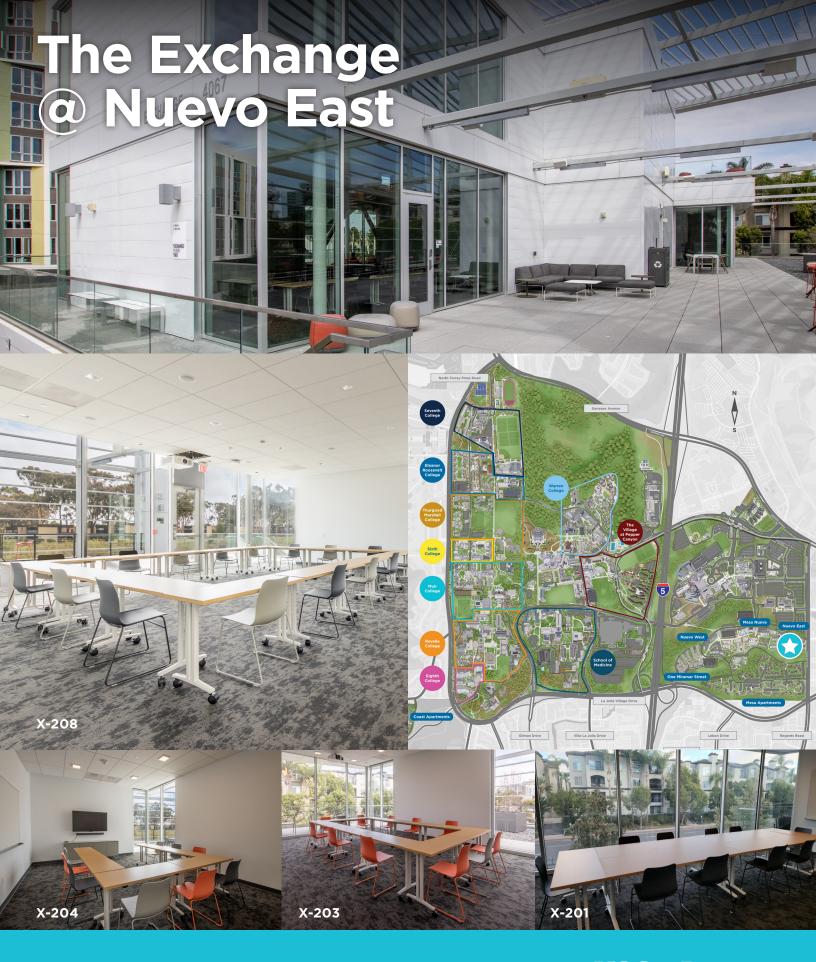

Nuevo East is UC San Diego's largest graduate and professional housing community that's conveniently located close to campus. Nuevo East includes a resource center, The Exchange, that offers multi-purpose rooms, gathering spaces and spacious outdoor patios that are perfect for corporate events, receptions, lectures, or meetings.

## **ROOM SETUP CAPACITIES**

| Room       | Square Feet     | Maximum<br>Occupancy | Classroom | Boardroom | Hollow Square | Theater | Reception |
|------------|-----------------|----------------------|-----------|-----------|---------------|---------|-----------|
| X-208      | 1050 sq. ft.    | 60                   | 28        | 20        |               | 40      | 50        |
| X-203      | 521 sq. ft.     | 15                   | 12        |           | 14            |         |           |
| X-201, 204 | 306-330 sq. ft. | 15                   | 8         | 10        |               |         |           |
| X-124      | 314 sq. ft.     | 22                   | 22        | 15        |               |         |           |